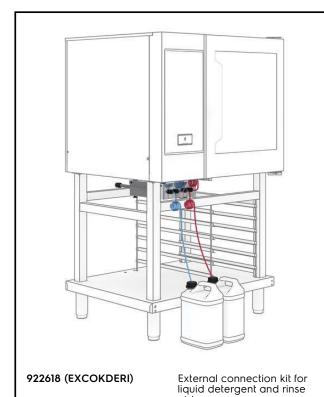

## Cooking accessories External connection kit for detergent and rinse aid

| ITEM #   |  |  |
|----------|--|--|
| MODEL #  |  |  |
| NAME #   |  |  |
| SIS #    |  |  |
| AIA#     |  |  |
| <u> </u> |  |  |

## **Main Features**

- Ideal for those using high amount of detergent and rinse aid (eliminates the need to fill the tanks on the bottom of the oven).
- Fast and easy connect/disconnect with clickon mechanism.

## Cooking accessories External connection kit for detergent and rinse aid

| Key Information:                                                                                                    |                                     |
|---------------------------------------------------------------------------------------------------------------------|-------------------------------------|
| External dimensions, Width: 922618 (EXCOKDERI) External dimensions, Depth: External dimensions, Height: Net weight: | 224 mm<br>257 mm<br>99 mm<br>3.5 kg |
|                                                                                                                     |                                     |
|                                                                                                                     |                                     |
|                                                                                                                     |                                     |
|                                                                                                                     |                                     |
|                                                                                                                     |                                     |
|                                                                                                                     |                                     |
|                                                                                                                     |                                     |
|                                                                                                                     |                                     |